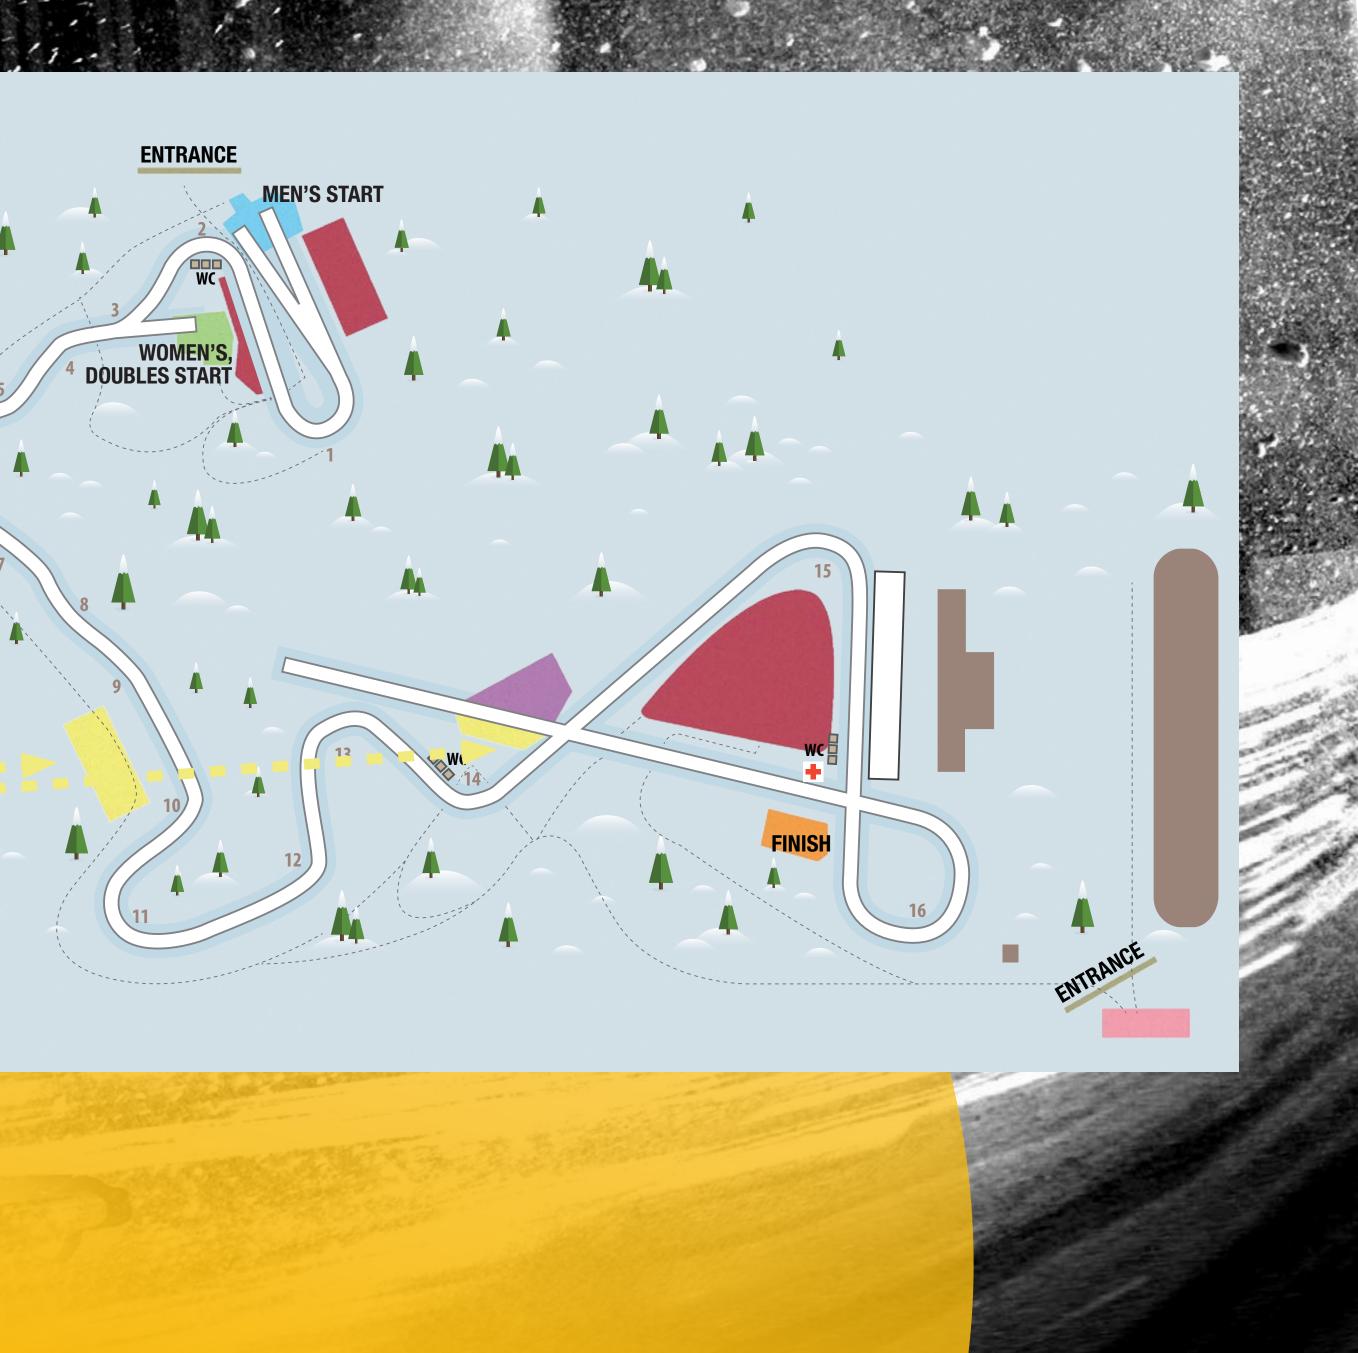

# SIGULDA 08.-10.01.2021.

**FINISH HOUSE AND** OUTRUN (2, 3, 4, 4B, 4C, 4D) FINISH HOUSE (2, 4A, 5, 6)

4

15

WC

FINISH

16

**TV COMPOUND (4E)** 

ENTRANCE

Upon entering the track territory you will have to show your accreditation, wristband and it is mandatory to hand in the team temperature list

**SIGULDA LATVIA 2021** 52<sup>nd</sup> FIL European Luge Championship