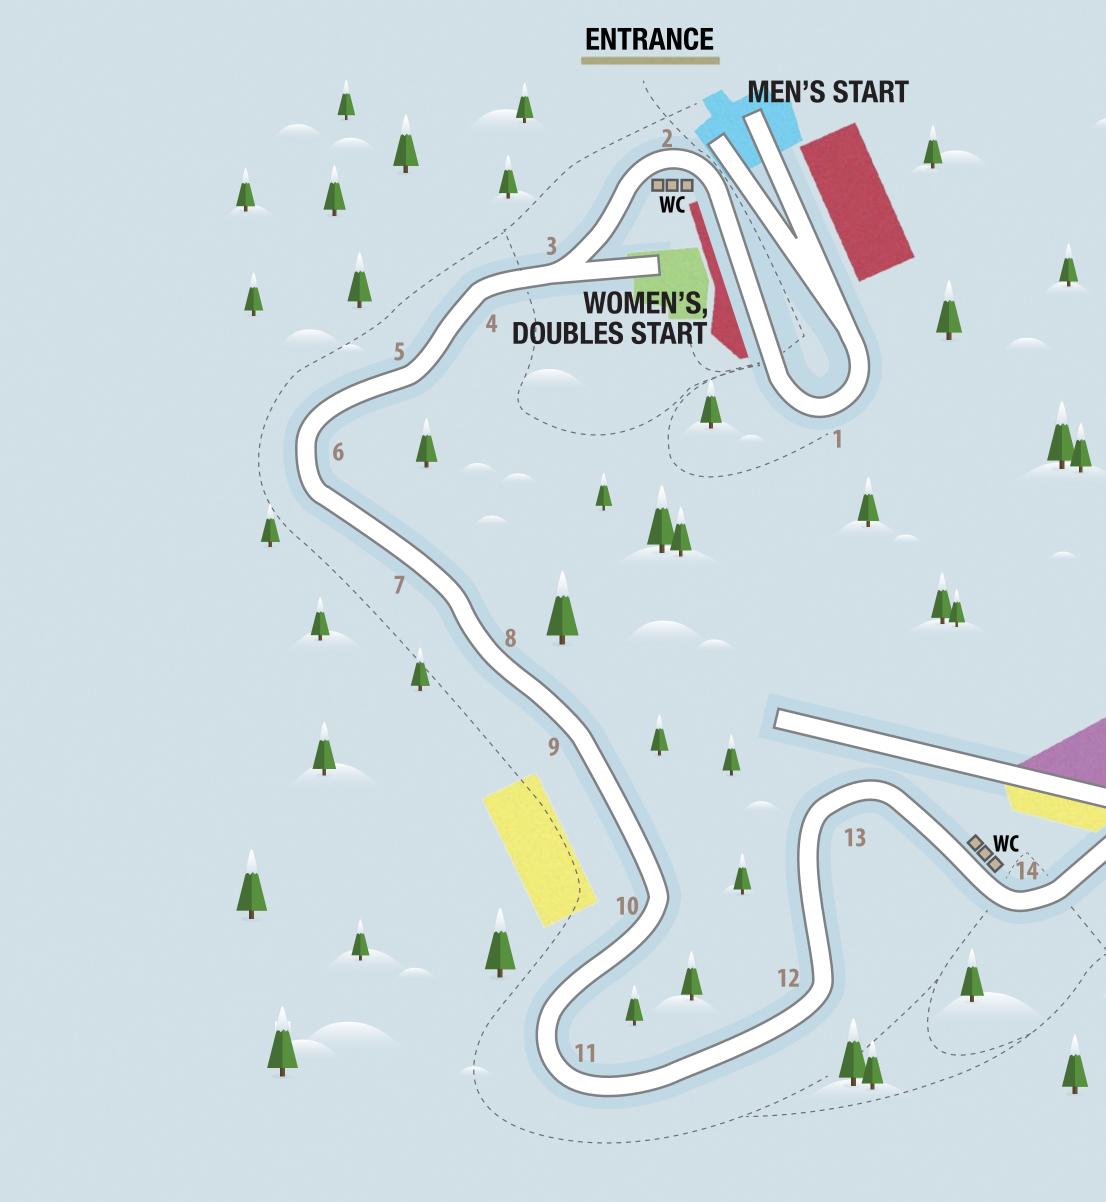

# **DRIVE TO THE:**

Siguldas Sporta Centrs: Ata Kronvalda street 7a, Sigulda

Use the **P1** Parking orange colour

the parking is located on Jēkaba Duburu street, there are 15 parking places available – please see the dotted line in the picture.

Parking spaces are available as first come first serve basis. If upon your arrival no parking spaces are available at the start zone, you are allowed to drive in and let the athletes exit the bus, however, you are required to drive to: