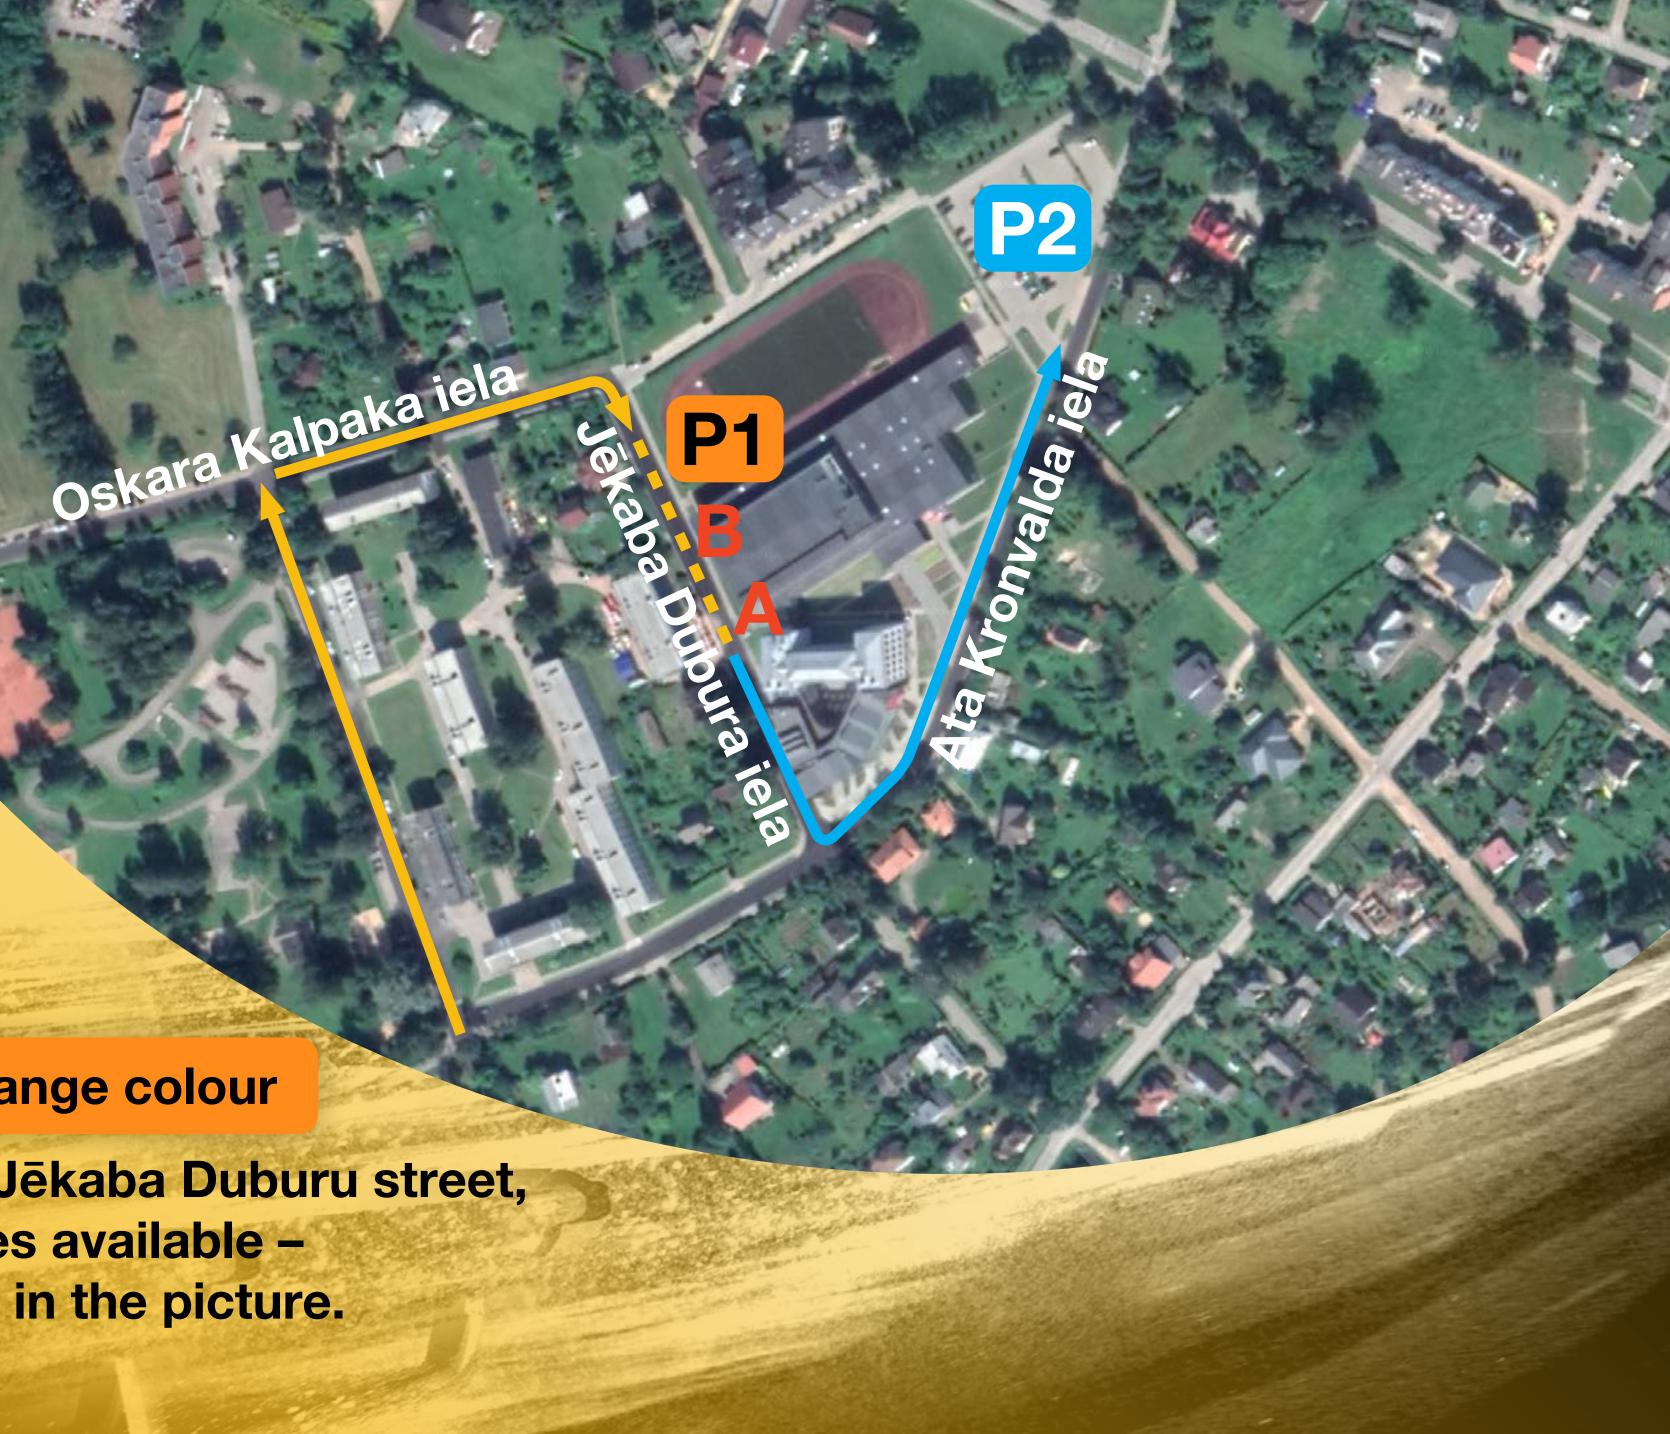

# **DRIVE TO THE:**

Siguldas Sporta Centrs: Ata Kronvalda street 7a, Sigulda

Use the **P1** Parking orange colour

the parking is located on Jēkaba Duburu street, there are 15 parking places available – please see the dotted line in the picture.

ORGANIZING COMMITEE REQUESTS YOU TO WEAR A WRISTBAND ON YOUR ARN

REGISTRATION

ENTER THE BUILDING THROUGH THE A ENTRANCE, after the entrance there will be registration table.

B

TESTING

AFTER YOU HAVE BEEN TESTED PLEASE USE THE EXIT B AND DRIVE WITH THE BUS TO THE P2 where you will be waiting till the announcement of the results. If the results are negative, additional accreditations, parking permits and wristbands will be handed out to you by an assistant who will come to the bus.